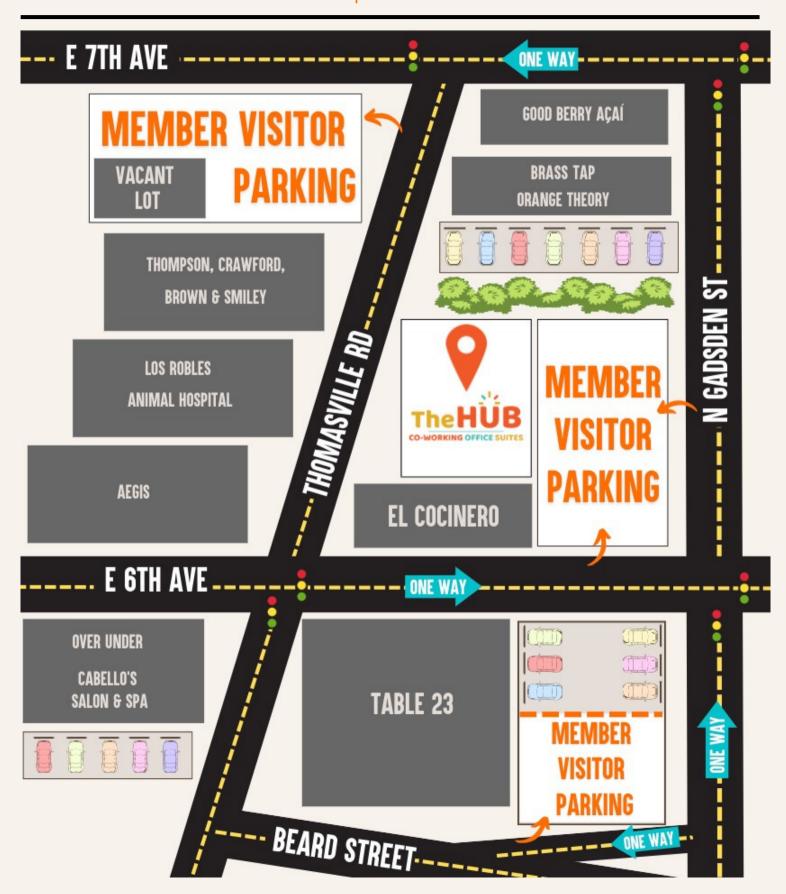

# FAQ:

- Parking lot for Members Only until 5pm
- Secured FOB access to building
- Private offices have locking doors
- Amenities and membership inclusion (conference) printing)
- We offer a 1 day free trial
- Visitors and guests are welcome for meetings
- Non-members have the ability to renst services confrence rooms and creating copies
- Each office has its own assigned P.O. Box on the second floor (mail distributed by administrative manager)
- Members have 24/7 access to office and Wifi
- Floors 4 and 5 are to be apartments with construction estimated to begin in Summer 2023
- Trash can, Signage, and Computers are NOT included
- Can I decorate my office or bring in my own printer (yes), mini fridges (no)
- Janitorial services included multiple times per week
- Wifi and utilities are included

# THE HUB PARKING

\*PARKING PASS required TOW AWAY ZONES\*